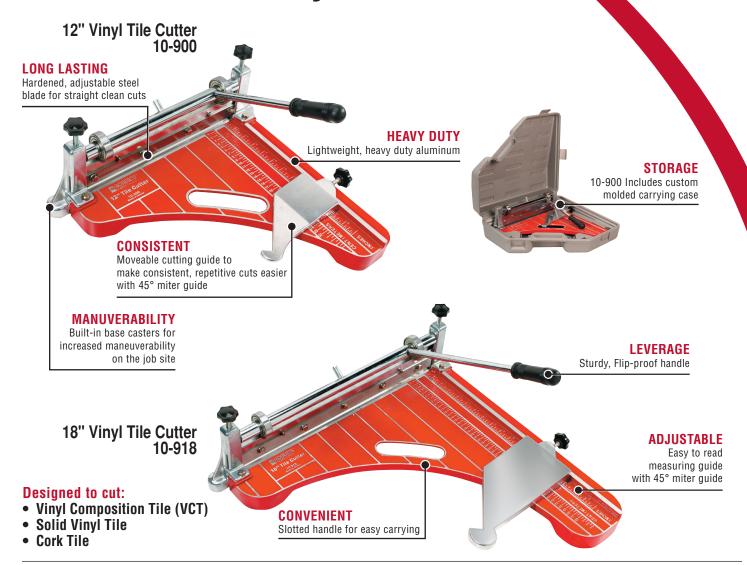

## 10-900 / 10-918

12 in. and 18 in. Vinyl Tile Cutters

The use of VCT and Luxury VCT Tile in commercial and residential installations has increased in popularity in recent years. More than ever, designers and end users are incorporating patterns in the floor design to enhance the appeal of the overall installation. This means that there is an increased need for the professional flooring installer to accurately and efficiently cut the tile.

The Roberts range of professional VCT cutters is designed to exacting standards and incorporates many of the features needed to meet these demands. Lightweight yet rugged, Roberts VCT cutters include accurate cutting guides, heavy duty aluminum bases, industrial grade carbon steel blades and ball bearing casters, for easy maneuverability on the job site.